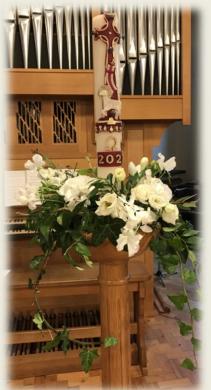

o Family requested hydrangea & pink, cream & white colour scheme

o Two children being baptised — font decorated with two posies

o Hydrangea, daisy, peony, sweetpea, allium, lisianthus

o Brother & sister being baptised — colour scheme in mauve, pale pink, blue & cream