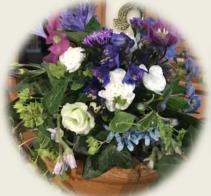

- o Baptism for Caspian
- o Peacock colours and blues requested to echo family connection to Sri Lanka, blue of Caspian Sea
- o Agapanthus, clematis, hydrangea, lily, lisianthus, tweedia, delphinium, larkspur, aster