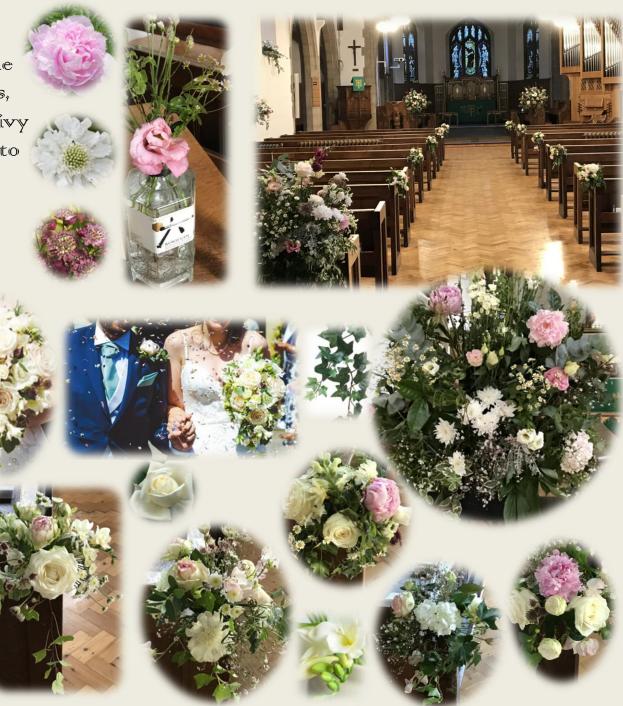

### SUMMER WEDDING

- o Natural country flower theme
- o Bride requested pink peonies, blush & cream roses, freesia, ivy
- o Couple provided gin bottles to be used for table centres
- o Peony, rose, daisy, freesia, lisianthus, astrantia, scabiosa

# SUMMER WEDDING o Natural country flower theme, pale & deep pinks o Bride requested blush pink roses for bouquet and groom's buttomhole o Flowers & foliage with special family significance cut from bride's garden and used in bouquet & floral arch o Blush rose, snapdragon, peony, cream rose, daisy, fireesia, lisianthus, sweetpea o Bouquets, buttonholes, pedestals, pew ends, arch