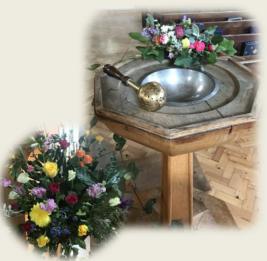

o Family requested hydrangea & pink, cream & white colour scheme

o Two children being baptised — font decorated with two posies

o Hydrangea, daisy, peony, sweetpea, allium, lisianthus

o Brother & sister being baptised — colour scheme in mauve, pale pink, blue & cream