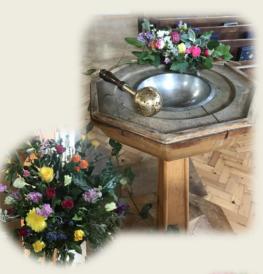

- o Baptism for Caspian
- o Peacock colours and blues requested to echo family connection to Sri Lanka, blue of Caspian Sea
- o Agapanthus, clematis, hydrangea, lily, lisianthus, tweedia, delphinium, larkspur, aster

o Family requested hydrangea & pink, cream & white colour scheme

o Two children being baptised — font decorated with two posies

o Hydrangea, daisy, peony, sweetpea, allium, lisianthus

o Brother & sister being baptised — colour scheme in mauve, pale pink, blue & cream

o Scented stock, dahlia, lisianthus, eryngium