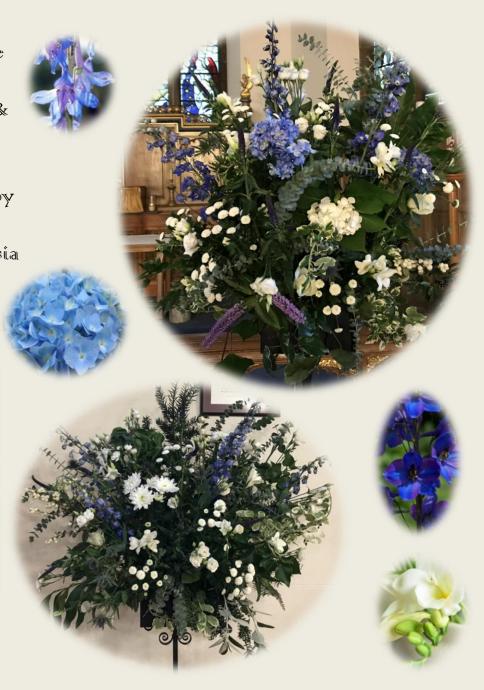

#### MIEMORIAL FOR DELPHINE

o Family requested delphiniums and blue colour scheme for commemoration

o Sent photo showing preferred colours & design

o Pedestals and portable displays later removed to reception venue and kept by family

o Delphinium, hydrangea, lily, hebe, freesia (for fragrance)