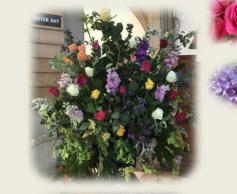

### SUMMER WEDDING

- o Natural country flower theme
- o Bride requested pink peonies, blush & cream roses, freesia, ivy
- o Couple provided gin bottles to be used for table centres
- o Peony, rose, daisy, freesia, lisianthus, astrantia, scabiosa

# SUMMER WEDDING o Natural country flower theme, pale & deep pinks o Bride requested blush pink roses for bouquet and groom's buttomhole o Flowers & foliage with special family significance cut from bride's garden and used in bouquet & floral arch o Blush rose, snapdragon, peony, cream rose, daisy, fireesia, lisianthus, sweetpea o Bouquets, buttonholes, pedestals, pew ends, arch