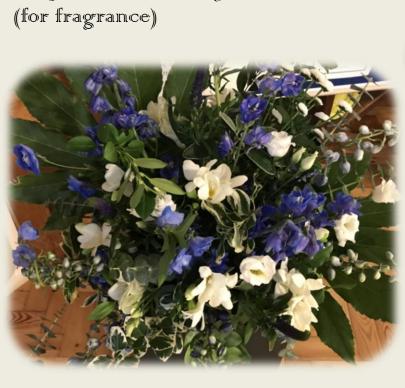

#### MIEMORIAL FOR DELPHINE

o Family requested delphiniums and blue colour scheme for commemoration

o Sent photo showing preferred colours & design

o Pedestals and portable displays later removed to reception venue and kept by family

o Delphinium, hydrangea, lily, hebe, freesia (for fragrance)