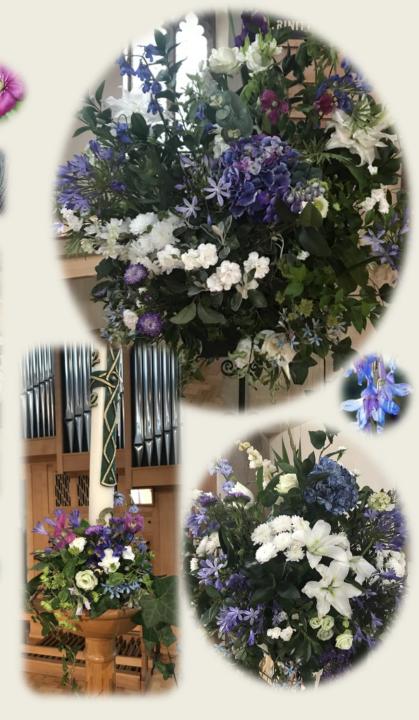

#### MIEMORIAL FOR DELPHINE

o Family requested delphiniums and blue colour scheme for commemoration

o Sent photo showing preferred colours & design

o Pedestals and portable displays later removed to reception venue and kept by family

o Delphinium, hydrangea, lily, hebe, freesia (for fragrance)