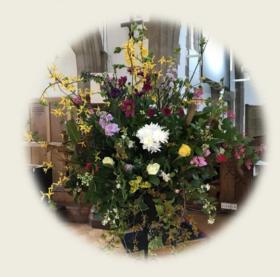

- o Baptism for Caspian
- o Peacock colours and blues requested to echo family connection to Sri Lanka, blue of Caspian Sea
- o Agapanthus, clematis, hydrangea, lily, lisianthus, tweedia, delphinium, larkspur, aster