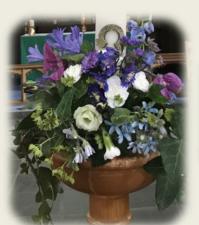

- o Baptism for Caspian
- o Peacock colours and blues requested to echo family connection to Sri Lanka, blue of Caspian Sea
- o Agapanthus, clematis, hydrangea, lily, lisianthus, tweedia, delphinium, larkspur, aster