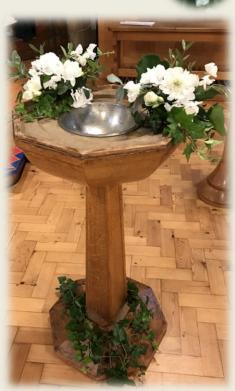

o Family requested hydrangea & pink, cream & white colour scheme

o Two children being baptised — font decorated with two posies

o Hydrangea, daisy, peony, sweetpea, allium, lisianthus

o Brother & sister being baptised — colour scheme in mauve, pale pink, blue & cream