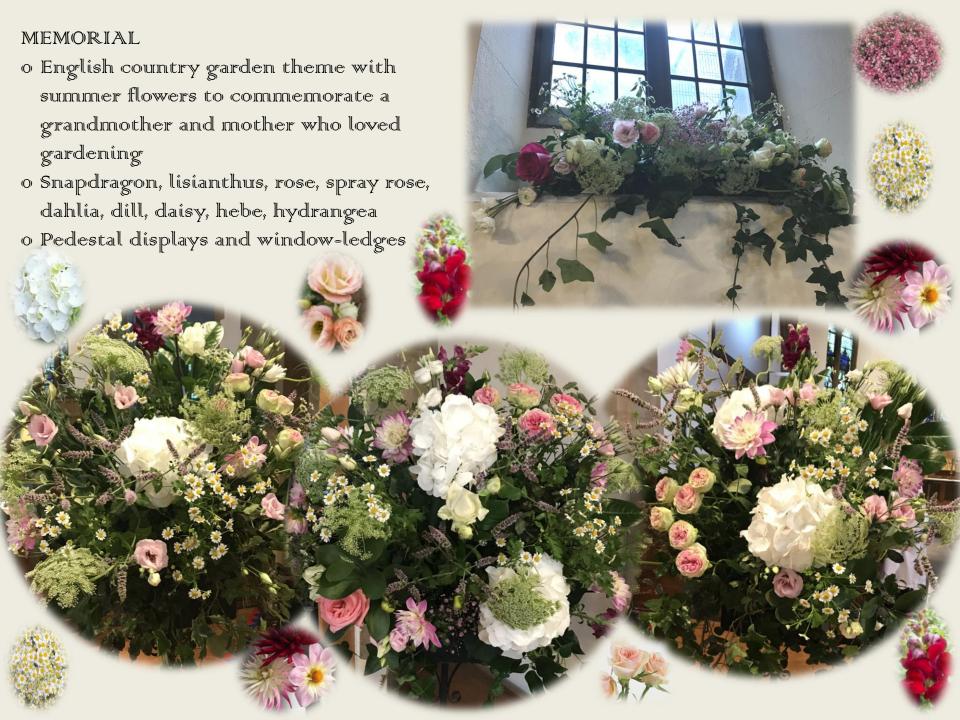

er being baptised — colour scheme in mauve, pale pink, blue & cream

o Scented stock, dahlia, lisianthus, eryngium



























# WEDDING



### SUMMER WEDDING

- o Natural country flower theme
- o Bride requested pink peonies, blush & cream roses, freesia, ivy
- o Couple provided gin bottles to be used for table centres
- o Peony, rose, daisy, freesia, lisianthus, astrantia, scabiosa



# SUMMER WEDDING o Natural country flower theme, pale & deep pinks o Bride requested blush pink roses for bouquet and groom's buttomhole o Flowers & foliage with special family significance cut from bride's garden and used in bouquet & floral arch o Blush rose, snapdragon, peony, cream rose, daisy, fireesia, lisianthus, sweetpea o Bouquets, buttonholes, pedestals, pew ends, arch

# MEMORIAL



#### MIEMORIAL FOR DELPHINE

o Family requested delphiniums and blue colour scheme for commemoration

o Sent photo showing preferred colours & design

o Pedestals and portable displays later removed to reception venue and kept by family

o Delphinium, hydrangea, lily, hebe, freesia (for fragrance)







# EVENTS