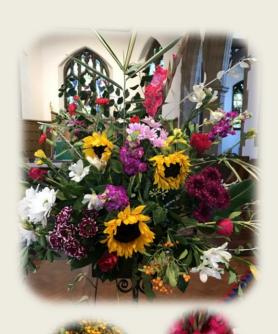

- o Baptism for Caspian
- o Peacock colours and blues requested to echo family connection to Sri Lanka, blue of Caspian Sea
- o Agapanthus, clematis, hydrangea, lily, lisianthus, tweedia, delphinium, larkspur, aster





















o Family requested hydrangea & pink, cream & white colour scheme

o Two children being baptised — font decorated with two posies

o Hydrangea, daisy, peony, sweetpea, allium, lisianthus









o Brother & sister being baptised — colour scheme in mauve, pale pink, blue & cream

o Scented stock, dahlia, lisianthus, eryngium



























# WEDDING



### SUMMER WEDDING

- o Natural country flower theme
- o Bride requested pink peonies, blush & cream roses, freesia, ivy
- o Couple provided gin bottles to be used for table centres
- o Peony, rose, daisy, freesia, lisianthus, astrantia, scabiosa



# SUMMER WEDDING o Natural country flower theme, pale & deep pinks o Bride requested blush pink roses for bouquet and groom's buttomhole o Flowers & foliage with special family significance cut from bride's garden and used in bouquet & floral arch o Blush rose, snapdragon, peony, cream rose, daisy, fireesia, lisianthus, sweetpea o Bouquets, buttonholes, pedestals, pew ends, arch

# MEMORIAL



#### MIEMORIAL FOR DELPHINE

o Family requested delphiniums and blue colour scheme for commemoration

o Sent photo showing preferred col