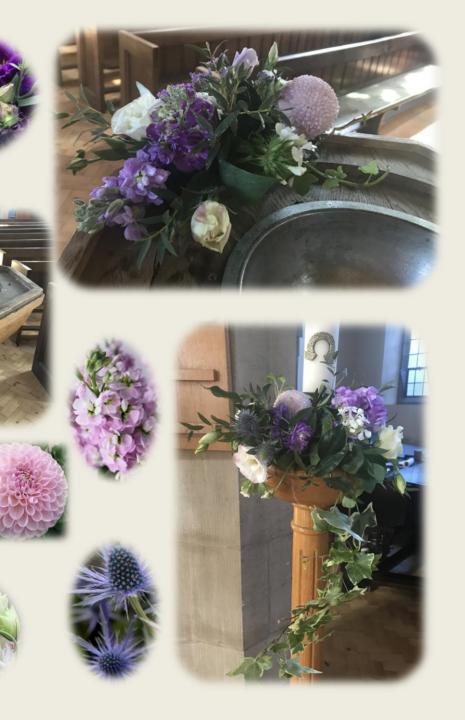

o Family requested hydrangea & pink, cream & white colour scheme

o Two children being baptised — font decorated with two posies

o Hydrangea, daisy, peony, sweetpea, allium, lisianthus

o Brother & sister being baptised — colour scheme in mauve, pale pink, blue & cream

o Scented stock, dahlia, lisianthus, eryngium