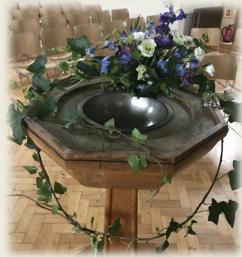

- o Baptism for Caspian
- o Peacock colours and blues requested to echo family connection to Sri Lanka, blue of Caspian Sea
- o Agapanthus, clematis, hydrangea, lily, lisianthus, tweedia, delphinium, larkspur, aster