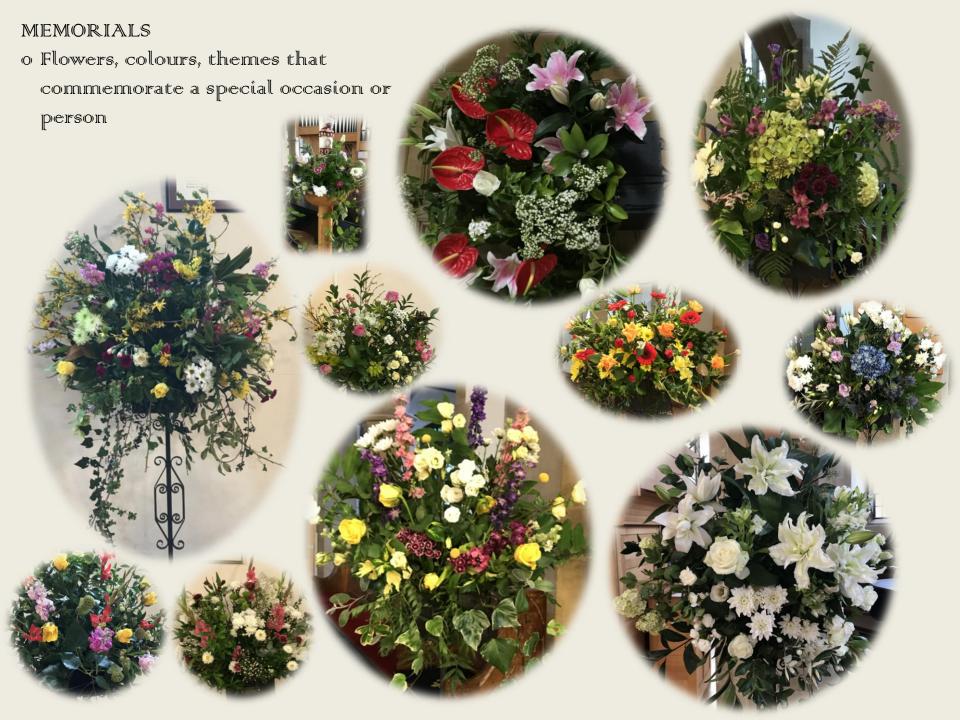

s to be used for table centres
- o Peony, rose, daisy, freesia, lisianthus, astrantia, scabiosa



# SUMMER WEDDING o Natural country flower theme, pale & deep pinks o Bride requested blush pink roses for bouquet and groom's buttomhole o Flowers & foliage with special family significance cut from bride's garden and used in bouquet & floral arch o Blush rose, snapdragon, peony, cream rose, daisy, fireesia, lisianthus, sweetpea o Bouquets, buttonholes, pedestals, pew ends, arch

# MEMORIAL



#### MIEMORIAL FOR DELPHINE

o Family requested delphiniums and blue colour scheme for commemoration

o Sent photo showing preferred colours & design

o Pedestals and portable displays later removed to reception venue and kept by family

o Delphinium, hydrangea, lily, hebe, freesia (for fragrance)







# EVENTS