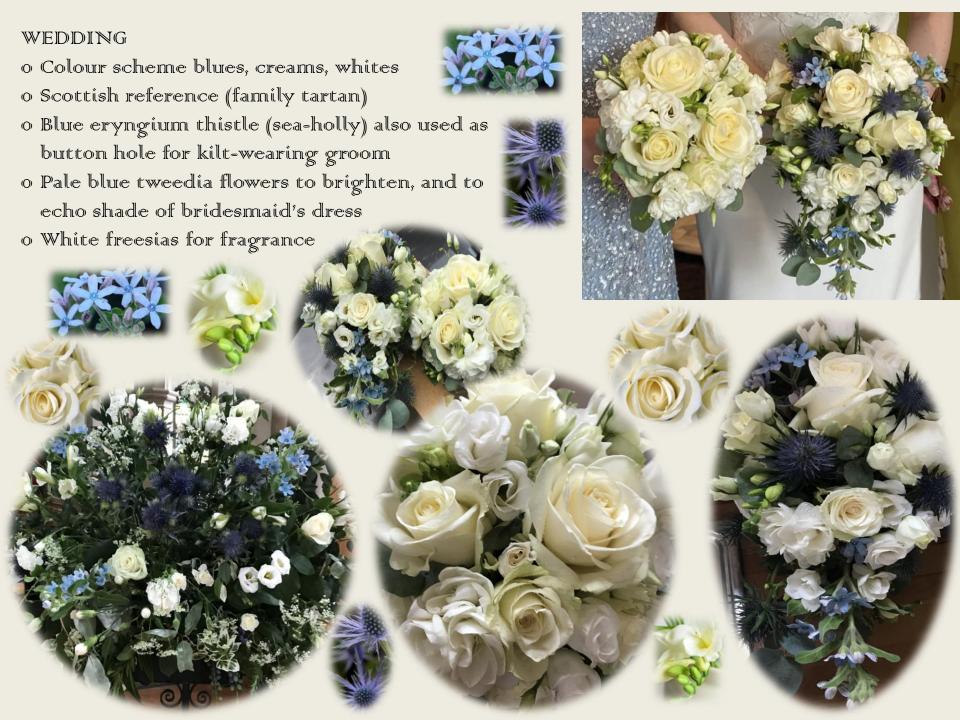

# WEDDING

### SUMMER WEDDING

- o Natural country flower theme
- o Bride requested pink peonies, blush & cream roses, freesia, ivy
- o Couple provided gin bottles to be used for table centres
- o Peony, rose, daisy, freesia, lisianthus, astrantia, scabiosa

# SUMMER WEDDING o Natural country flower theme, pale & deep pinks o Bride requested blush pink roses for bouquet and groom's buttomhole o Flowers & foliage with special family significance cut from bride's garden and used in bouquet & floral arch o Blush rose, snapdragon, peony, cream rose, daisy, fireesia, lisianthus, sweetpea o Bouquets, buttonholes, pedestals, pew ends, arch