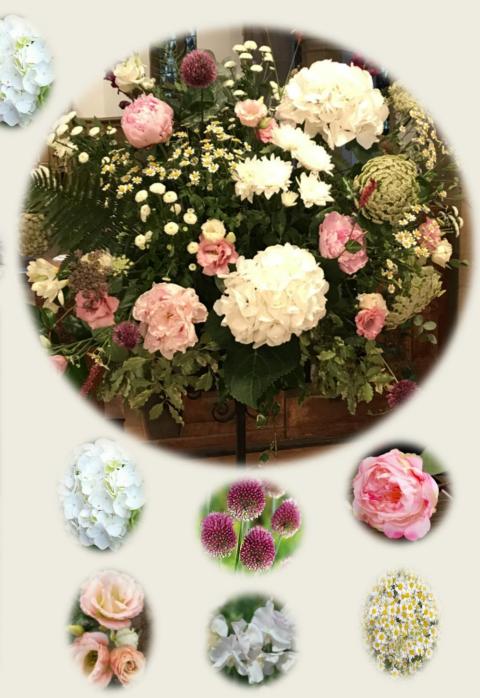

- o Baptism for Caspian
- o Peacock colours and blues requested to echo family connection to Sri Lanka, blue of Caspian Sea
- o Agapanthus, clematis, hydrangea, lily, lisianthus, tweedia, delphinium, larkspur, aster





















o Family requested hydrangea & pink, cream & white colour scheme

o Two children being baptised — font decorated with two posies

o Hydrangea, daisy, peony, sweetpea, allium, lisianthus









o Brother & sister being baptised — colour scheme in mauve, pale pink, blue & cream

o Scented stock, dahlia, lisianthus, eryngium



























# WEDDING



### SUMMER WEDDING

- o Natural country flower theme
- o Bride requested pink peonies, blush & cream roses, freesia, ivy
- o Couple provided gin bottles to be used for table centres
- o Peony, rose, daisy, freesia, lisianthus, astrantia, scabiosa



# SUMMER WEDDING o Natural country flower theme, pale & deep pinks o Bride requested blush pink roses for bouquet and groom's buttomhole o Flowers & foliage with special family significance cut from bride's garden and used in bouquet & floral arch o Blush rose, snapdragon, peony, cream rose, daisy, fireesia, lisianthus, sweetpea o Bouquets, buttonholes, pedestals, pew ends