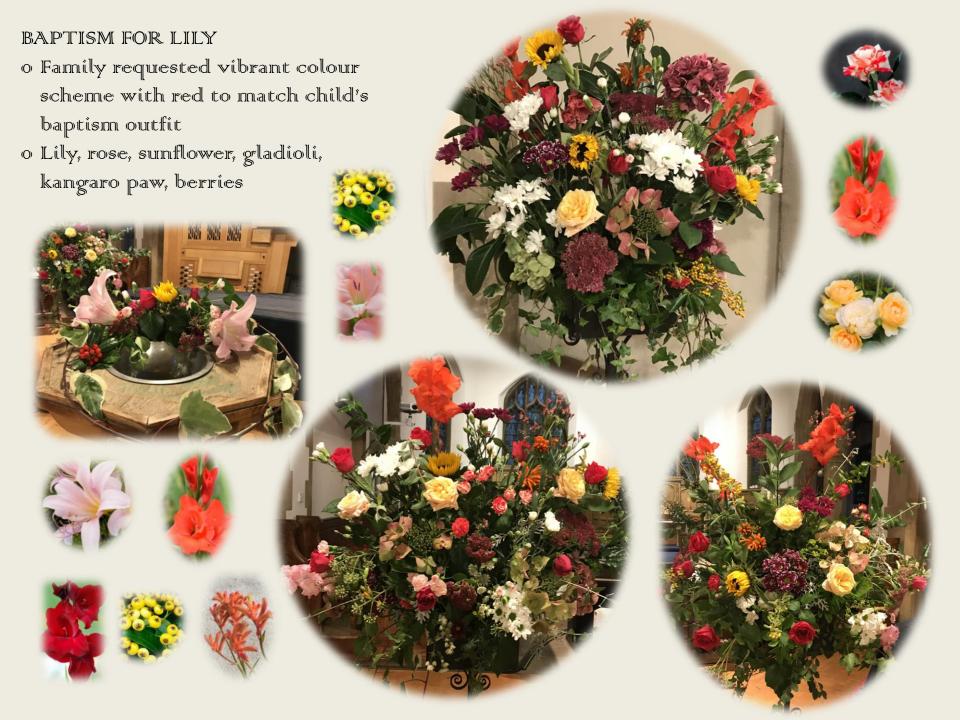

- o Baptism for Caspian
- o Peacock colours and blues requested to echo family connection to Sri Lanka, blue of Caspian Sea
- o Agapanthus, clematis, hydrangea, lily, lisianthus, tweedia, delphinium, larkspur, aster





















o Family requested hydrangea & pink, cream & white colour scheme

o Two children being baptised — font decorated with two posies

o Hydrangea, daisy, peony, sweetpea, allium, lisianthus









o Brother & sister being baptised — colour scheme in mauve, pale pink, blue & cream

o Scented stock, dahlia, lisianthus, eryngium



























# WEDDING



### SUMMER WEDDING

- o Natural country flower theme
- o Bride requested pink peonies, blush & cream roses, freesia, ivy
- o Couple provided gin bottles to be used for table centres
- o Peony, rose, daisy, freesia, lisianthus, astrantia, scabiosa



# SUMMER WEDDING o Natural country flower theme, pale & deep pinks o Bride requested blush pink roses for bouquet and groom's buttomhole o Flowers & foliage with special family significance cut from bride's garden and used in bouquet & floral arch o Blush rose, snapdragon, peony, cream rose, daisy, fireesia, lisianthus, sweetpea o Bouquets, buttonholes, pedestals, pew ends, arch

# MEMORIAL



#### MIEMORIAL FOR DELPHINE

o Family requested delphiniums and blue colour scheme for commemoration

o Sent photo s