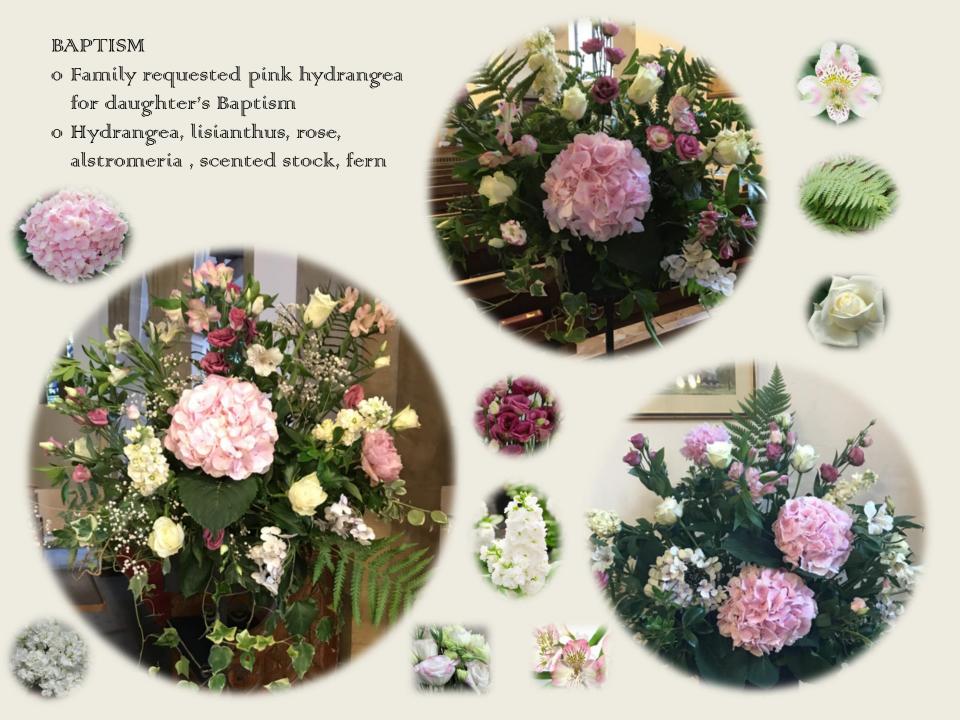

o Family requested hydrangea & pink, cream & white colour scheme

o Two children being baptised — font decorated with two posies

o Hydrangea, daisy, peony, sweetpea, allium, lisianthus

o Brother & sister being baptised — colour scheme in mauve, pale pink, blue & cream