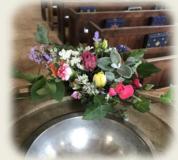

o Family requested hydrangea & pink, cream & white colour scheme

o Two children being baptised — font decorated with two posies

o Hydrangea, daisy, peony, sweetpea, allium, lisianthus

o Brother & sister being baptised — colour scheme in mauve, pale pink, blue & cream